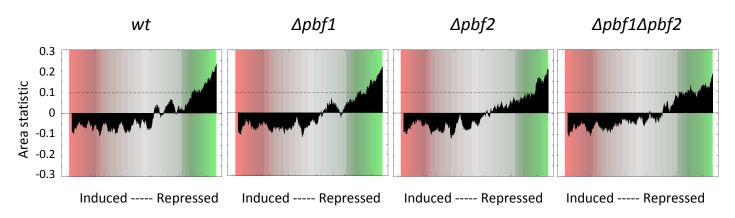

Pbf1 PBM-derived target enrichment in heat shock 20 min @ 37°C expression data in:

Pbf2 PBM-derived target enrichment in heat shock 20 min @ 37°C expression data in:

Stb3 PBM-derived target enrichment in heat shock 20 min @ 37°C expression data in:

**Figure S9.** Predicted target genes of Pbf1 and Pbf2 are significantly repressed (CRACR  $p < 10^{-12}$ ) at 20 min heat shock in wild type,  $\Delta pbf1$ , and  $\Delta pbf2$  strains, but not in the  $\Delta pbf1\Delta pbf2$  double deletion strain, in gene expression profiling of triplicate biological replicate cultures. In contrast, predicted target genes of Stb3 are significantly repressed (CRACR  $p < 10^{-12}$ ) at 20 min heat shock in all 4 strains.