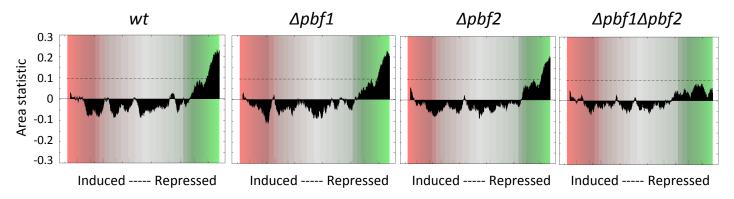

Pbf1 PBM-derived target enrichment in heat shock 20 min @ 37°C expression data in:

Pbf2 PBM-derived target enrichment in heat shock 20 min @ 37°C expression data in:

Stb3 PBM-derived target enrichment in heat shock 20 min @ 37°C expression data in:

**Figure S9.** Predicted target genes of Pbf1 and Pbf2 are significantly repressed (CRACR  $p < 10^{-12}$ ) at 20 min heat shock in wild type,  $\Delta pbf1$ , and  $\Delta pbf2$  strains, but not in the  $\Delta pbf1\Delta pbf2$  double deletion strain, in gene expression profiling of triplicate biological replicate cultures. In contrast, predicted target genes of Stb3 are significantly repressed (CRACR  $p < 10^{-12}$ ) at 20 min heat shock in all 4 strains.