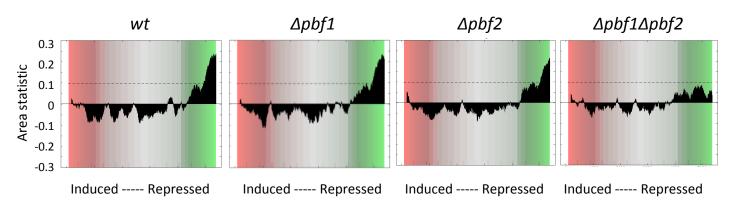

Pbf1 PBM-derived target enrichment in heat shock 20 min @ 37°C expression data in:

Pbf2 PBM-derived target enrichment in heat shock 20 min @ 37°C expression data in:

Stb3 PBM-derived target enrichment in heat shock 20 min @ 37°C expression data in:

**Figure S9.** Predicted target genes of Pbf1 and Pbf2 are significantly repressed (CRACR  $p < 10^{-12}$ ) at 20 min heat shock in wild type,  $\Delta pbf1$ , and  $\Delta pbf2$  strains, but not in the  $\Delta pbf1\Delta pbf2$  double deletion strain, in gene expression profiling of triplicate biological replicate cultures. In contrast, predicted target genes of Stb3 are significantly repressed (CRACR  $p < 10^{-12}$ ) at 20 min heat shock in all 4 strains.